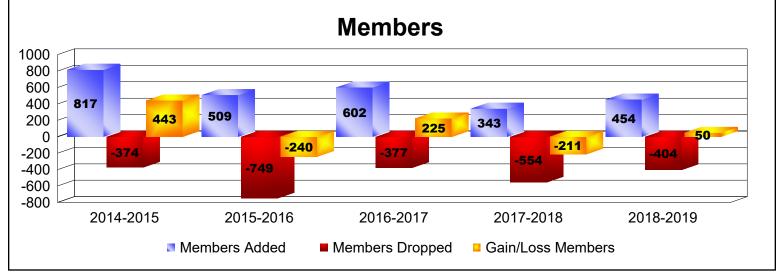

District 308 A1 As of June 2019 Cumulative

| Year      | New<br>Clubs | Dropped<br>Clubs | Gain/<br>Loss<br>Clubs | New<br>Members | Charter<br>Members | Reinstate<br>Members | Transfer<br>Members | Total<br>Member<br>Added | Total<br>Members<br>Dropped | Gain/<br>Loss<br>Members |
|-----------|--------------|------------------|------------------------|----------------|--------------------|----------------------|---------------------|--------------------------|-----------------------------|--------------------------|
| 2014-2015 | 12           | -1               | 11                     | 497            | 285                | 27                   | 8                   | 817                      | -374                        | 443                      |
| 2015-2016 | 4            | -5               | -1                     | 327            | 135                | 37                   | 10                  | 509                      | -749                        | -240                     |
| 2016-2017 | 4            | -1               | 3                      | 438            | 124                | 26                   | 14                  | 602                      | -377                        | 225                      |
| 2017-2018 | 4            | -6               | -2                     | 219            | 100                | 17                   | 7                   | 343                      | -554                        | -211                     |
| 2018-2019 | 6            | -4               | 2                      | 272            | 155                | 20                   | 7                   | 454                      | -404                        | 50                       |
| Average   | 6            | -3               | 3                      | 351            | 160                | 25                   | 9                   | 545                      | -492                        | 53                       |