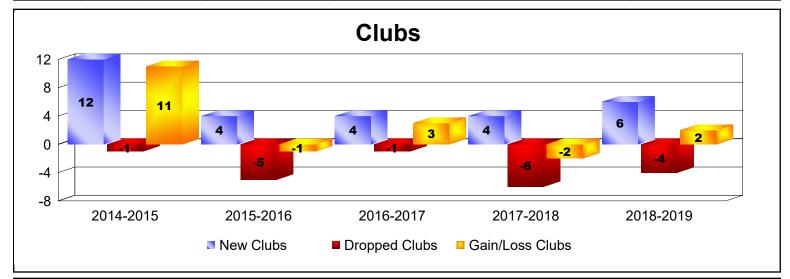

District 308 A1 As of June 2019 Cumulative

| Year      | New<br>Clubs | Dropped<br>Clubs | Gain/<br>Loss<br>Clubs | New<br>Members | Charter<br>Members | Reinstate<br>Members | Transfer<br>Members | Total<br>Member<br>Added | Total<br>Members<br>Dropped | Gain/<br>Loss<br>Members |
|-----------|--------------|------------------|------------------------|----------------|--------------------|----------------------|---------------------|--------------------------|-----------------------------|--------------------------|
| 2014-2015 | 12           | -1               | 11                     | 497            | 285                | 27                   | 8                   | 817                      | -374                        | 443                      |
| 2015-2016 | 4            | -5               | -1                     | 327            | 135                | 37                   | 10                  | 509                      | -749                        | -240                     |
| 2016-2017 | 4            | -1               | 3                      | 438            | 124                | 26                   | 14                  | 602                      | -377                        | 225                      |
| 2017-2018 | 4            | -6               | -2                     | 219            | 100                | 17                   | 7                   | 343                      | -554                        | -211                     |
| 2018-2019 | 6            | -4               | 2                      | 272            | 155                | 20                   | 7                   | 454                      | -404                        | 50                       |
| Average   | 6            | -3               | 3                      | 351            | 160                | 25                   | 9                   | 545                      | -492                        | 53                       |